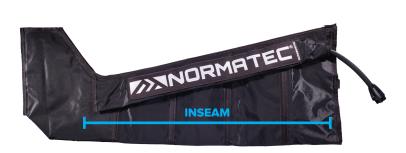

## WHAT IS MY LEG ATTACHMENT SIZE?

We carry two widths of leg attachments, regular and power. Power sizes are wider to provide a roomier fit for our larger athletes. Our regular width Standard Boot is ideal for 85% of our athletes.

| ITEM          |                 | HEIGHT/INSEAM                             | THIGH WIDTH (CIRCUMFERENCE) |
|---------------|-----------------|-------------------------------------------|-----------------------------|
| REGULAR WIDTH |                 |                                           |                             |
| Short Boot    |                 | Less than 5'3" /<br>Less than 28" inseam  | Less than 26" thigh         |
| Standard Boot | MOST<br>Popular | 5'3" to 6'3" /<br>28-34" inseam           | Less than 29" thigh         |
| Tall Boot     |                 | Greater than 6'3" /<br>Greater 34" inseam | Less than 30" thigh         |
| DOWER WIRTH   |                 |                                           |                             |

## **POWER WIDTH**

| Short Boot    | Less than 5'3" /<br>Less than 28" inseam  | Greater than 26" thigh |
|---------------|-------------------------------------------|------------------------|
| Standard Boot | 5'3" to 6'3" /<br>28-34" inseam           | Greater than 29" thigh |
| Tall Boot     | Greater than 6'3" /<br>Greater 34" inseam | Greater than 30" thigh |