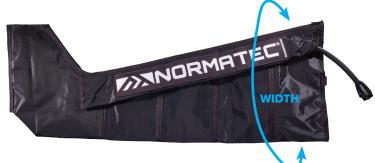

## WHAT IS MY LEG ATTACHMENT SIZE?

We carry two widths of leg attachments, regular and power. Power sizes are wider to provide a roomier fit for our larger athletes. Our regular width Standard Boot is ideal for 85% of our athletes.

| ITEM          |                 | HEIGHT/INSEAM                             | THIGH WIDTH (CIRCUMFERENCE) |
|---------------|-----------------|-------------------------------------------|-----------------------------|
| REGULAR WIDTH |                 |                                           |                             |
| Short Boot    |                 | Less than 5'3" /<br>Less than 28" inseam  | Less than 26" thigh         |
| Standard Boot | MOST<br>Popular | 5'3" to 6'3" /<br>28-34" inseam           | Less than 29" thigh         |
| Tall Boot     |                 | Greater than 6'3" /<br>Greater 34" inseam | Less than 30" thigh         |
| DOWER WIRTH   |                 |                                           |                             |

## **POWER WIDTH**

| Short Boot    | Less than 5'3" /<br>Less than 28" inseam  | Greater than 26" thigh |
|---------------|-------------------------------------------|------------------------|
| Standard Boot | 5'3" to 6'3" /<br>28-34" inseam           | Greater than 29" thigh |
| Tall Boot     | Greater than 6'3" /<br>Greater 34" inseam | Greater than 30" thigh |